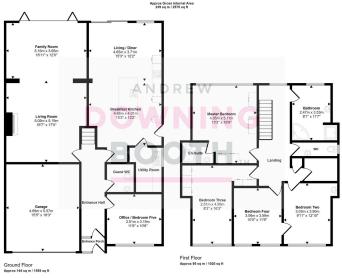

The accommodation is set across two floors, each with a range of highlights; the ground floor home to a superb choice of living space, featuring the living room, family room and the aforementioned spectacular open plan breakfast kitchen/living/diner as well as the flexible home office/fifth double bedroom, whilst to the first floor are the four main double bedrooms, with the Master boasting an en-suite and far-reaching views over the garden and adjoining countryside.

This property really does want for nothing; a viewing is imperative to appreciate all that's on offer.

This floorplan is only for illustrative purposes and is not to scale. Measurements of rooms, doors, windows, and any items are approximate and no responsibility is taken for any error, ornission or mis-statement. Joons of items such as bathroom suites are representations only and